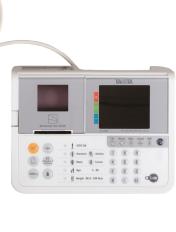

## DC 430 MA S

**High Capacity Body Composition Monitor with Integrated Printer** 

## **Key Features**

- Full body composition analysis provided in 15 seconds using clinically accurate Tanita Dual Frequency BIA Technology
- Integrated printer provides instant read out of results with topline analysis.
- Results automatically stored on the SD Card, sent to a PC or printed.
- GMon Pro Software compatible, allowing trend analysis, health risk assessments and full data management.
- Low profile platform for additional stability
- Max weight capacity 270kg with 100g accuracy
- MDD Approved, NAWI Class III
- 3 Year Warranty

## Print Out Analysis:

- Body Fat Analysis,
- Muscle Mass Indicator,
- BMR Indicator.
- Physique Rating,
- Target: BF and Weight