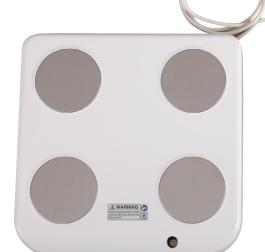

## DC 430 MA S

**High Capacity Body Composition Monitor with Integrated Printer** 

## **Key Features**

- Full body composition analysis provided in 15 seconds using clinically accurate Tanita Dual Frequency BIA Technology
- Integrated printer provides instant read out of results with topline analysis.
- Results automatically stored on the SD Card, sent to a PC or printed.
- GMon Pro Software compatible, allowing trend analysis, health risk assessments and full data management.
- Low profile platform for additional stability
- Max weight capacity 270kg with 100g accuracy
- MDD Approved, NAWI Class III
- 3 Year Warranty